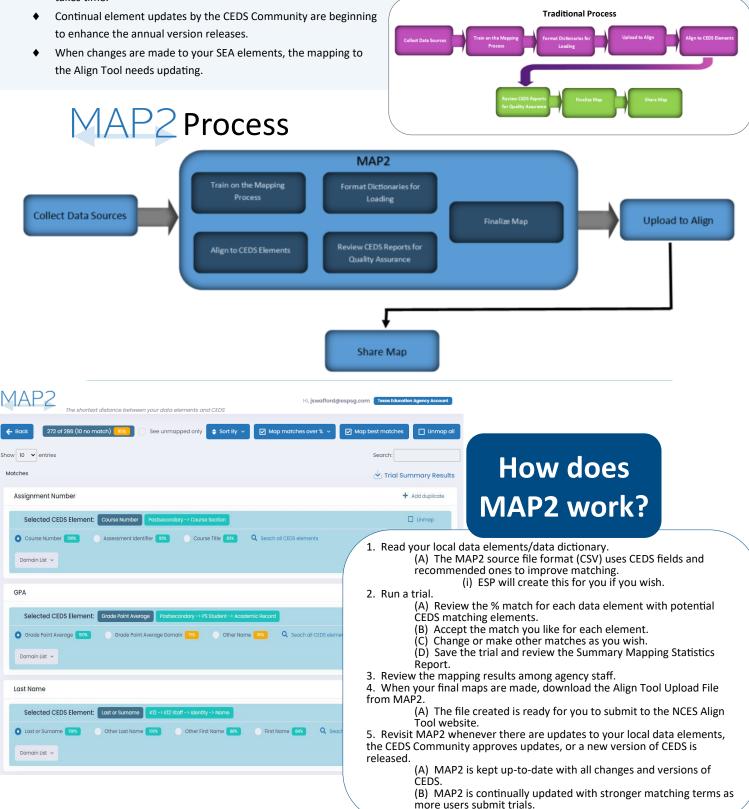

# MAP2

## The shortest distance between your data elements and CEDS

MAP2 automaps your elements to the latest version of CEDS and creates the CEDS Align Tool upload file for you.

Start Free Trial

**Create an Account** 

MAP2 is roughly 4,320 times faster than CEDS's estimate of manual matching.

MAP2 is a proven mapping SaaS tuned to the Align Tool. MAP2 learned from prior Align Tool maps how to assign an accurate percent match for each of your data elements. MAP2 uses Artificial Intelligence (AI) learning to continuously improve.

#### Some Facts about CEDS Alignment & Mapping to the Align Tool

- The rules are more complex than most users realize when they begin. Handing this task over to someone may require an unexpected learning curve.
- Creating reports for staff to review to finalize mappings takes time.
- Creating and maintaining a compliant Align Tool upload file format takes time.
- When changes are made to CEDS, changes must be made to your SEA documentation and processes.
- Manually searching through CEDS's thousands of elements and Model ID's for matches is time consuming and imperfect.
- An SEA element can match to more than one CEDS element/Model ID.

Start your free trial today to see how it works!

- Create an account at MAP2Home.com.
- Click "Add Trial" to upload your data or our sample file and begin mapping to CEDS.
- MAP2 automatically maps any CEDS elements that match at 70% or higher.
- Use the mapping features to automap all of your elements in seconds.
- Complete your trial to view your trial card with summary results, stats, and the Align Tool upload file!