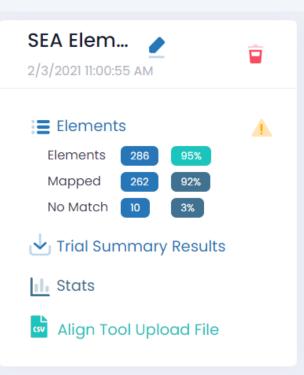

Start your free trial today to see how it works!

- Create an account at MAP2Home.com.
- Click "Add Trial" to upload your data or our sample file and begin mapping to CEDS.
- MAP2 automatically maps any CEDS elements that match at 70% or higher.
- Use the mapping features to automap all of your elements in seconds.
- Complete your trial to view your trial card with summary results, stats, and the Align Tool upload file!